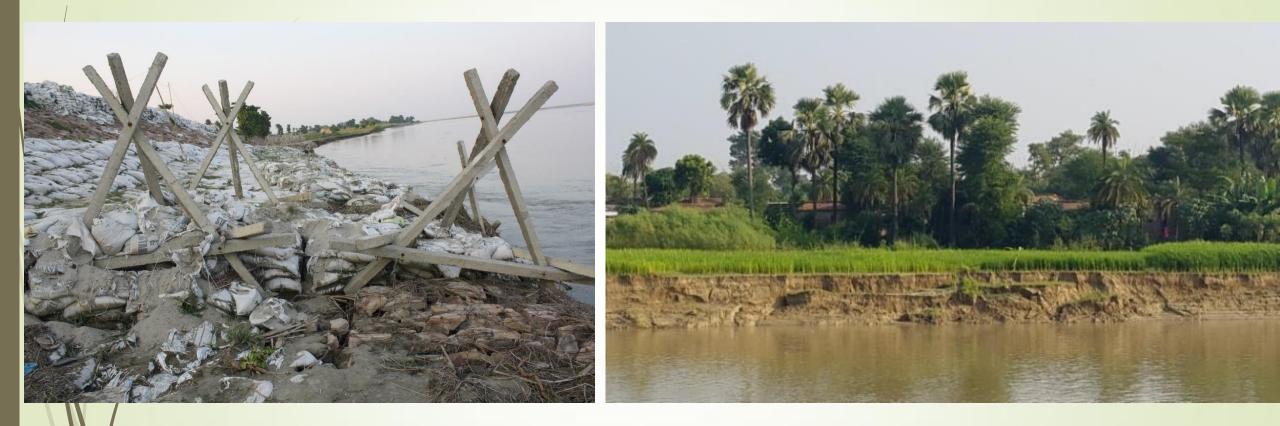

### Panchayat Level HVCA

Sand bag and boulder pitching to control river bank erosion near Chilvaniya panchayat of Bettiah block, West Champaran

River bank erosion at Ballor Nidhi Panchayat of Gaighat Block, Muzaffarpur