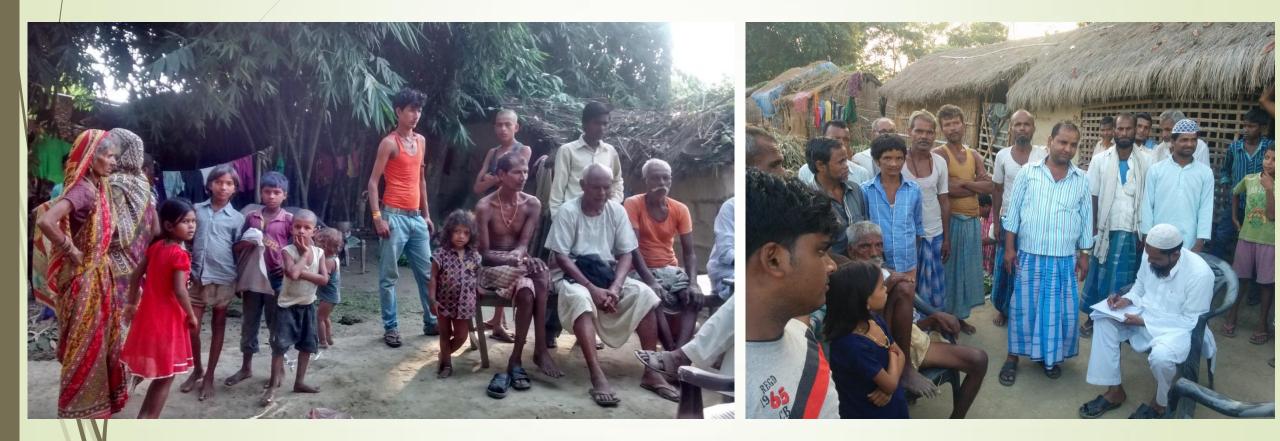

# Issues incorporated following comments and recommendations of Inception Workshop

**COMMUNITY ENGAGEMENT** 

Focus Group Discussion, identifying hazards and underlying risks in the Mankerwa Panchayat of Penahra Block of East Champaran.

#### INTEGRATE GENDER AND CHILDREN CONCERNS

Child Risk Assessment during HVCA of Madhupur Hajari Panchayat of Sahebganj Block of Muzaffarpur District Women Risk Assessment at Mankerwa Panchayat of Penahra Block of East Champaran District