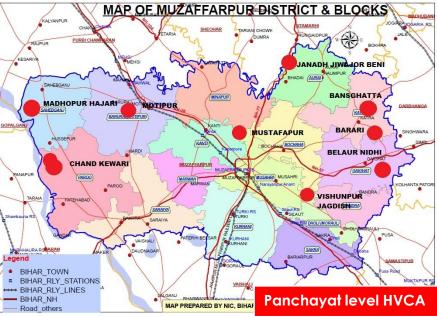

### Panchayat Level HVCA

Sand bag and boulder pitching to control river bank erosion near Chilvaniya panchayat of Bettiah block, West Champaran

River bank erosion at Ballor Nidhi Panchayat of Gaighat Block, Muzaffarpur