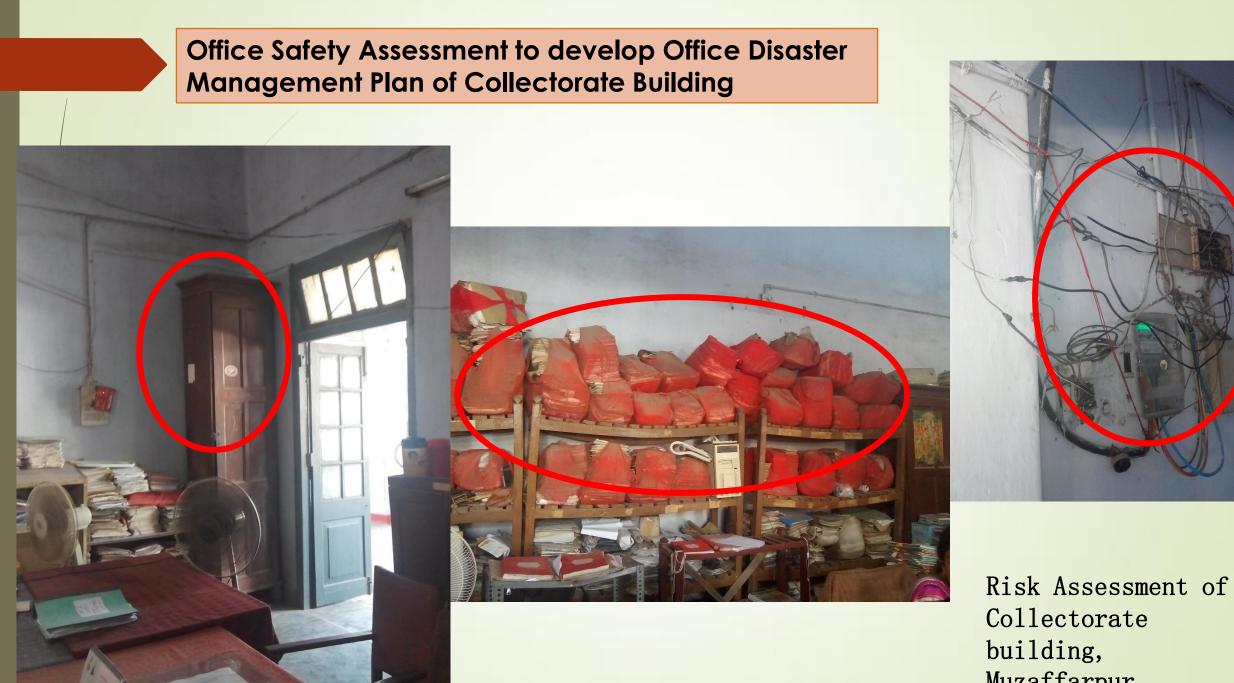

- School Safety audits of all government schools of district head quarter.
- Hospital Safety Assessment of government hospitals (Sadar, Referral, CHCs and PHCs)
- Office Safety Assessment for developing Office Disaster Management Plan of Collectorate Buildings
- Women and Child Centred Risk Assessment
- Climate Change Risk Assessment
- Capacity Building Trainings of CRCs, Teachers, Hospital Management Staffs, DDMA staff