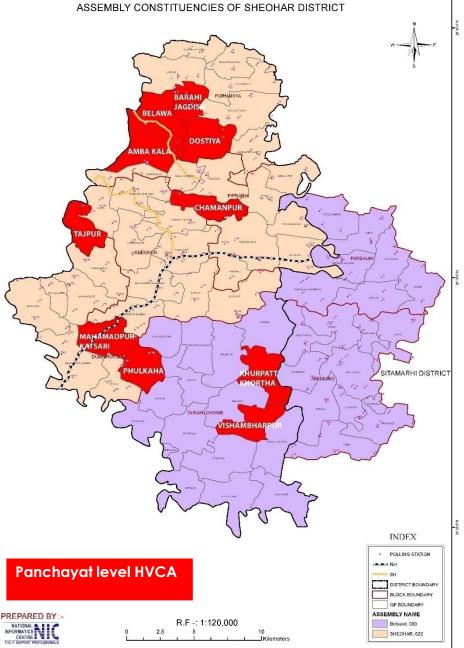

### **HVCA activities in districts**

|                                                                                                                                                                                                                                                                              | Sheohar Distri                                                                                                                                                                                                                                                                                                                                                                               | ct                                                                                                                                                                                                                                                                                                            |                                                                                                  |                |
|------------------------------------------------------------------------------------------------------------------------------------------------------------------------------------------------------------------------------------------------------------------------------|----------------------------------------------------------------------------------------------------------------------------------------------------------------------------------------------------------------------------------------------------------------------------------------------------------------------------------------------------------------------------------------------|---------------------------------------------------------------------------------------------------------------------------------------------------------------------------------------------------------------------------------------------------------------------------------------------------------------|--------------------------------------------------------------------------------------------------|----------------|
| HVCA Activities performed                                                                                                                                                                                                                                                    | Important findings                                                                                                                                                                                                                                                                                                                                                                           | Issues                                                                                                                                                                                                                                                                                                        | Highlights                                                                                       |                |
| <ul> <li>Department wise<br/>SWOT</li> <li>Block wise<br/>Hazard mapping</li> <li>Panchayat Level<br/>HVCA</li> <li>School Safety<br/>Assessment</li> <li>Hospital Safety<br/>Assessment</li> <li>Office Safety<br/>Assessment (of<br/>Collectorate<br/>Building)</li> </ul> | <ul> <li>Hazard based on its frequency: <ul> <li>Earthquake</li> <li>floods,</li> <li>droughts,</li> <li>fire,</li> <li>erosion and</li> <li>Man-Animal Conflict</li> </ul> </li> <li>Critical lifeline buildings like Hospitals and schools are at high risk</li> <li>Lack of resources (equipments + trained Manpower)</li> <li>Lack of proper availability of resources in EOC</li> </ul> | <ul> <li>Human<br/>Induced<br/>disaster risk is<br/>increasing like<br/>areas that<br/>were earlier<br/>facing severe<br/>floods are now<br/>facing drought<br/>due to<br/>construction of<br/>embankment</li> <li>Newly carved<br/>district-lack of<br/>sufficient<br/>manpower<br/>and resources</li> </ul> | <ul> <li>Urgent<br/>need of<br/>proper<br/>training<br/>and<br/>capacity<br/>building</li> </ul> | NDD:82 meeters |