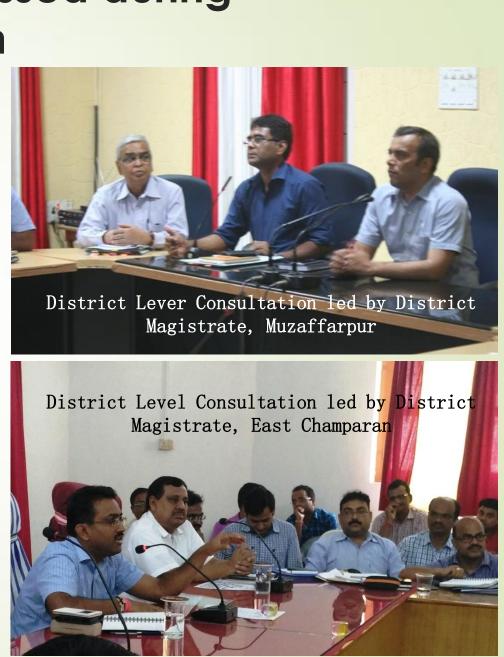

### Highlights of Issues discussed during District level Consultation

- Process of developing DDMP
- Nature of the Hazards prevalent in the district
- Vulnerabilities and Coping Mechanism
- Identification of Vulnerable Areas
- Incident Response System (IRS)/Response Mechanism
- Communication Plan including Early Warning dissemination mechanism in the district
- Functioning of Emergency Operation Centre
- Relief Distribution Plan
- Climate Change Adaptation
- Stakeholder Involvements
- Integrating GIS technology