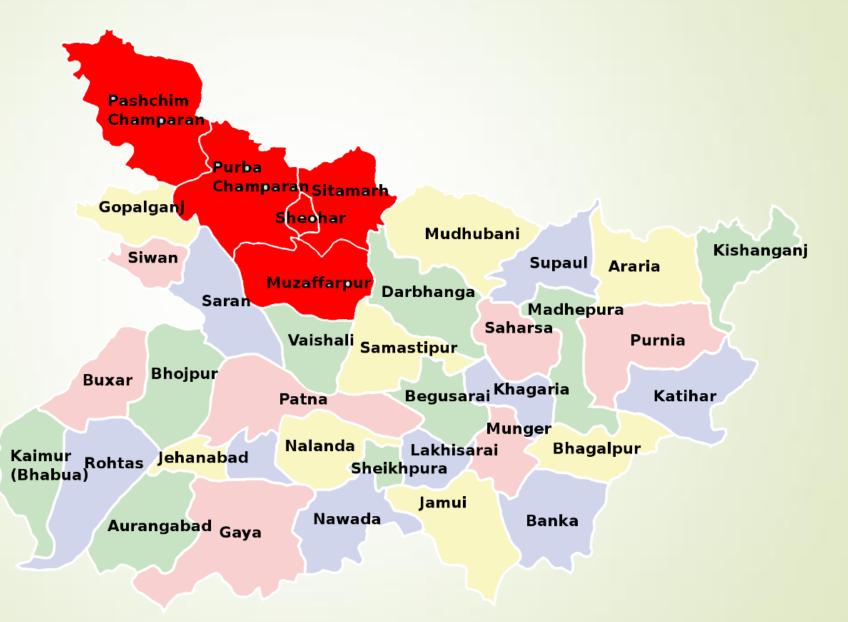

# Review and Consultation Workshop on District Disaster Management Plan

Muzaffarpur

West Champaran

East Champaran

Sitamarhi

Sheohar

### **Assigned Districts**