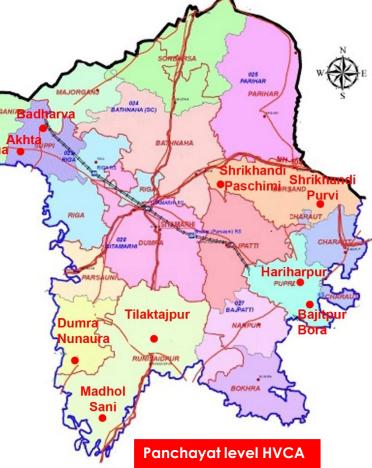

### Panchayat Level HVCA

Sand bag and boulder pitching to control river bank erosion near Chilvaniya panchayat of Bettiah block, West Champaran

River bank erosion at Ballor Nidhi Panchayat of Gaighat Block, Muzaffarpur