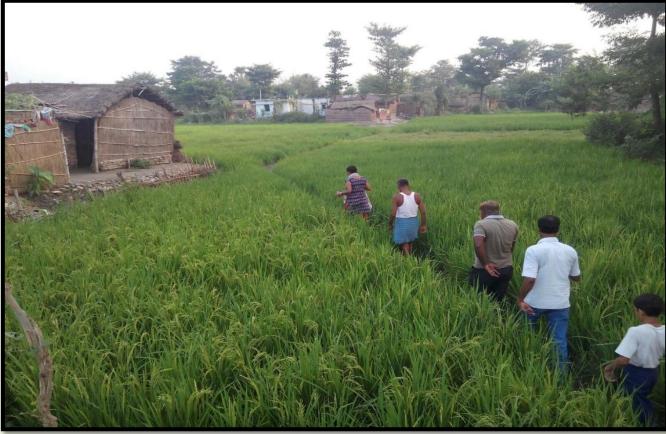

Panchayat *Mukhiya* participating in the HVCA at

Jamua Panchayat of Bairgania Block of Sitamarhi District

### Panchayat Level HVCA

Sand bag and boulder pitching to control river bank erosion near Chilvaniya panchayat of Bettiah block, West Champaran

River bank erosion at Ballor Nidhi Panchayat of Gaighat Block, Muzaffarpur