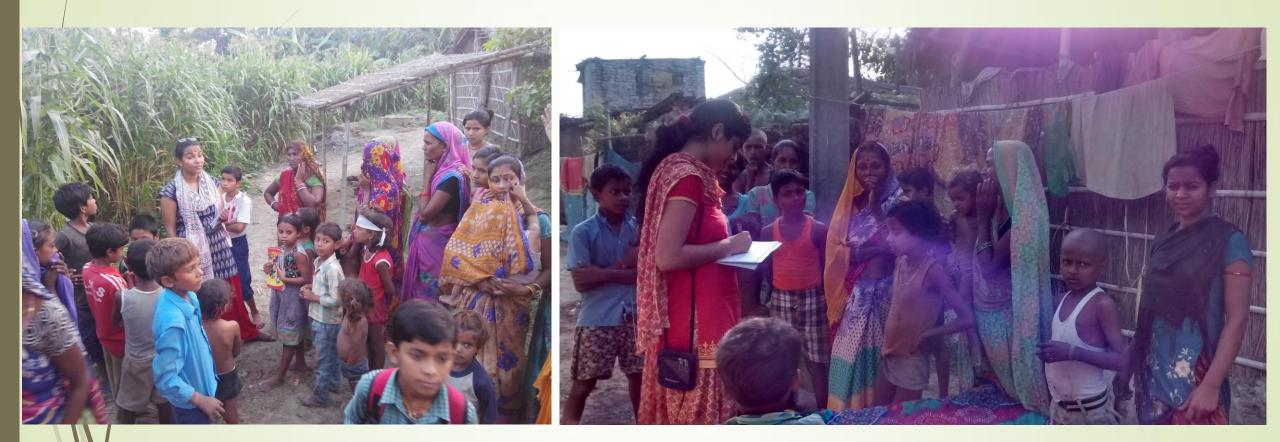

# Issues incorporated following comments and recommendations of Inception Workshop

**COMMUNITY ENGAGEMENT** 

Focus Group Discussion, identifying hazards and underlying risks in the Mankerwa Panchayat of Penahra Block of East Champaran.

Panchayat *Mukhiya* participating in the HVCA at

Jamua Panchayat of Bairgania Block of Sitamarhi District